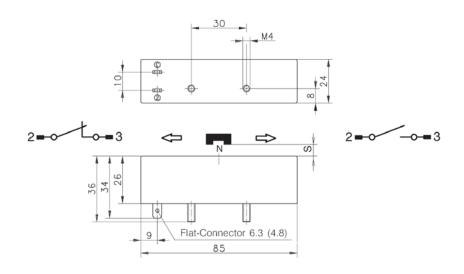

## **Series MA-32**

Type designation MAK-3214-F-STK6.3

Item number 6314432612

## Wiring diagram

| Electrical data                    |    |                                                                             |
|------------------------------------|----|-----------------------------------------------------------------------------|
| Assured operating distance         | Sa | 0 - 17 mm                                                                   |
| Corresponding magnet               |    | T-62 N/S                                                                    |
| Output function                    |    | bistable                                                                    |
| Max. voltage                       |    | 250 V                                                                       |
| Max. switch current                |    | 3 A                                                                         |
| Max. switching                     |    | 100 VA                                                                      |
| Mechanical lifetime (reed contact) |    | 3 x 10 <sup>8</sup> switchings, however, according to the load resetability |
| Repeat accuracy                    | R  | ± 0,1 mm, under same geometrical conditions                                 |
|                                    |    | at the same temperature                                                     |

| Mechanical data         |                                                                      |
|-------------------------|----------------------------------------------------------------------|
| Housing                 | PBT, black; encapsulated reed contact; integrated shielding tinplate |
|                         | reduces magnetic interference from the side.                         |
| Ambient air temperature | -25 °C +70 °C                                                        |
| Type of protection      | IP 67 according to IEC 529, EN 60529; connection IP 00               |
| Connection              | taps 6.3 mm                                                          |
| Assembly position       | optional (assembly on iron means reduction of switch distance)       |